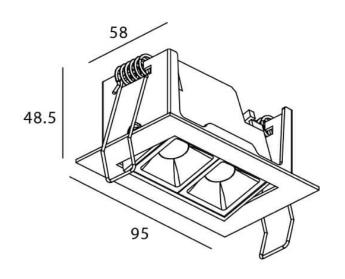

## Star-A

Lavov Downlights from the family Star-A , power 4 W and CRI 90  $\,$ with an optic 30 degrees made in Die Cast Aluminum finished in White with a real lumen output of 240lm and an efficiency of 60lm/W. DALI driver.