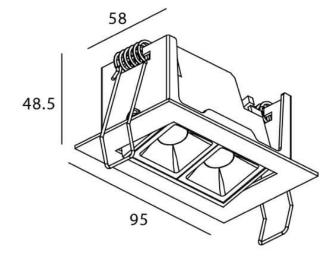

## Star-A

Lavov Downlights from the family Star-A ,power 4 W and CRI 90 with an optic 30 degrees made in Die Cast Aluminum finished in Black with a real lumen output of 240lm and an efficiency of 60lm/W. DALI driver.

Scheme

| Product                     |                |
|-----------------------------|----------------|
| Real power (W)              | 4              |
| Real luminous flux (Lm)     | 240            |
| Luminous efficiency (Lm/W)  | 60             |
| Beam angle (º)              | 30             |
| Life time (h)               | 50000 h L80B10 |
| IP                          | 20             |
| Electrical class insulation | Clas II        |
| Colour                      | Black          |
| U. G. R                     | <19            |
| Control gear included       | Yes            |
| Control gear                | DALI           |
| Flicker Free                | Yes            |
| Light source                | LED            |
| Type of LED                 | СОВ            |
| Colour temperature (K)      | 4000           |
| Colour consistency (SDCM)   | SDCM<3         |
| CRI                         | 90             |