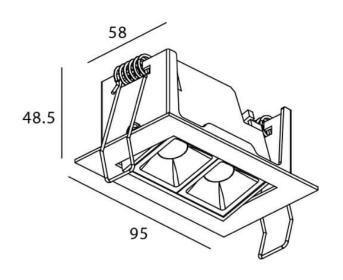

## Star-A

Lavov Downlights from the family Star-A , power 4 W and CRI 90  $\,$ with an optic 45 degrees made in Die Cast Aluminum finished in White with a real lumen output of 240lm and an efficiency of 60lm/W. ON/OFF driver.