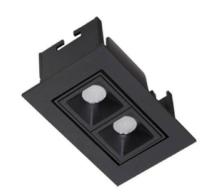

## Star-A

Lavov Downlights from the family Star-A , power 4 W and CRI 90  $\,$ with an optic 45 degrees made in Die Cast Aluminum finished in White with a real lumen output of 240lm and an efficiency of 60lm/W. ON/OFF driver.