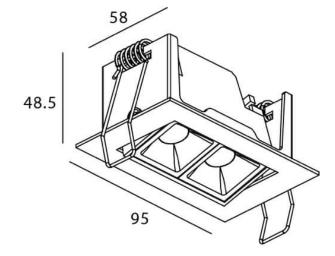

## Star-A

Lavov Downlights from the family Star-A ,power 4 W and CRI 90 with an optic 45 degrees made in Die Cast Aluminum finished in Black with a real lumen output of 240Im and an efficiency of 60Im/W. ON/OFF driver.