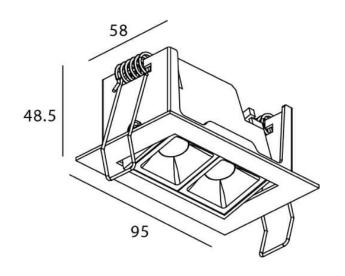

## Star-A

Lavov Downlights from the family Star-A , power 4 W and CRI 90  $\,$ with an optic 45 degrees made in Die Cast Aluminum finished in White with a real lumen output of 240lm and an efficiency of 60lm/W. DALI driver.