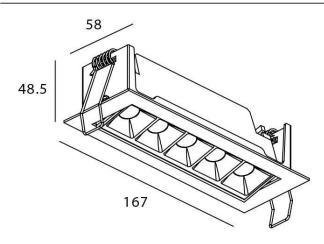

|
| Luminous efficiency (Lm/W)  | 54             |
| Beam angle (º)              | 15             |
| Life time (h)               | 50000 h L80B10 |
| IP                          | 20             |
| Electrical class insulation | Clas II        |
| Colour                      | White          |
| U. G. R                     | <19            |
| Control gear included       | Yes            |
| Control gear                | ON/OFF         |
| Flicker Free                | Yes            |
| Light source                | LED            |
| Type of LED                 | СОВ            |
| Colour temperature (K)      | 3000           |
| Colour consistency (SDCM)   | SDCM<3         |
| CRI                         | 90             |
|                             |                |

## Scheme