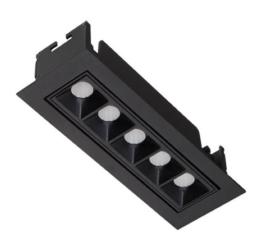

## Star-A

Lavov Downlights from the family Star-A ,power 10 W and CRI 90 with an optic 15 degrees made in Die Cast Aluminum finished in White with a real lumen output of 540lm and an efficiency of 54lm/W. ON/OFF driver.