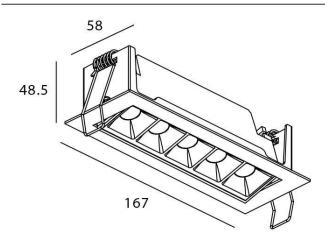

|
| Real luminous flux (Lm)     | 540            |
| Luminous efficiency (Lm/W)  | 54             |
| Beam angle (º)              | 15             |
| Life time (h)               | 50000 h L80B10 |
| IP                          | 20             |
| Electrical class insulation | Clas II        |
| Colour                      | Black          |
| U. G. R                     | <19            |
| Control gear included       | Yes            |
| Control gear                | ON/OFF         |
| Flicker Free                | Yes            |
| Light source                | LED            |
| Type of LED                 | СОВ            |
| Colour temperature (K)      | 3000           |
| Colour consistency (SDCM)   | SDCM<3         |
| CRI                         | 90             |

## Scheme