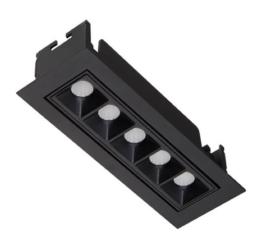

## Star-A

Lavov Downlights from the family Star-A ,power 10 W and CRI 90 with an optic 15 degrees made in Die Cast Aluminum finished in Black with a real lumen output of 540lm and an efficiency of 54lm/W. ON/OFF driver.

| Product                     |                |
|-----------------------------|----------------|
| Real power (W)              | 10             |
| Real luminous flux (Lm)     | 540            |
| Luminous efficiency (Lm/W)  | 54             |
| Beam angle (º)              | 15             |
| Life time (h)               | 50000 h L80B10 |
| IP                          | 20             |
| Electrical class insulation | Clas II        |
| Colour                      | Black          |
| U. G. R                     | <19            |
| Control gear included       | Yes            |
| Control gear                | ON/OFF         |
| Flicker Free                | Yes            |
| Light source                | LED            |
| Type of LED                 | СОВ            |
| Colour temperature (K)      | 3000           |
| Colour consistency (SDCM)   | SDCM<3         |
| CRI                         | 90             |