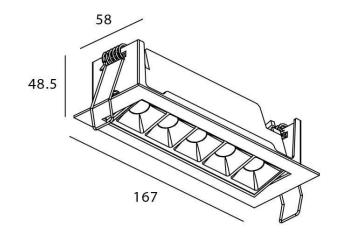

## Star-A

Lavov Downlights from the family Star-A , power 10 W and CRI 90  $\,$ with an optic 30 degrees made in Die Cast Aluminum finished in White with a real lumen output of 540lm and an efficiency of 54lm/W. ON/OFF driver.

## **Scheme**

| Product                     |                |
|-----------------------------|----------------|
| Real power (W)              | 10             |
| Real luminous flux (Lm)     | 540            |
| Luminous efficiency (Lm/W)  | 54             |
| Beam angle (º)              | 30             |
| Life time (h)               | 50000 h L80B10 |
| IP                          | 20             |
| Electrical class insulation | Clas II        |
| Colour                      | White          |
| U. G. R                     | <19            |
| Control gear included       | Yes            |
| Control gear                | ON/OFF         |
| Flicker Free                | Yes            |
| Light source                | LED            |
| Type of LED                 | СОВ            |
| Colour temperature (K)      | 3000           |
| Colour consistency (SDCM)   | SDCM<3         |
| CRI                         | 90             |