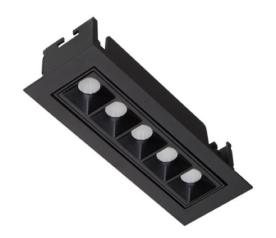

## Star-A

Lavov Downlights from the family Star-A , power 10 W and CRI 90  $\,$ with an optic 30 degrees made in Die Cast Aluminum finished in White with a real lumen output of 540lm and an efficiency of 54lm/W. ON/OFF driver.

| Item code    | 86.D031.3321.01 Indoor Downlights |  |
|--------------|-----------------------------------|--|
| Product type |                                   |  |
| Category     |                                   |  |
| Family       | STAR                              |  |
| Subfamily    | Star-A                            |  |
| Pictograms   | 220 v CRI C € Driver INCL         |  |
|              | On                                |  |