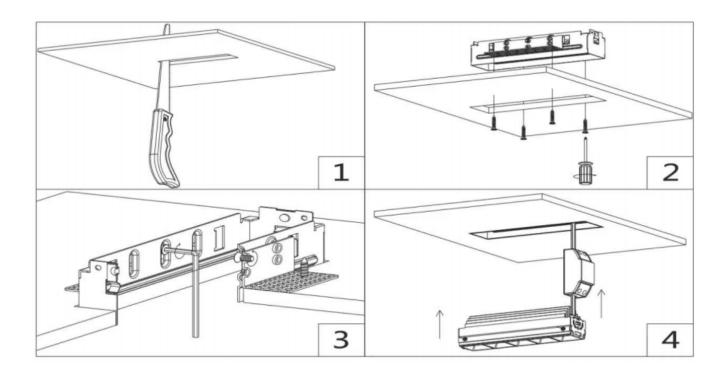

## Item code 86.D031.3321.01

- Installation and wiring of luminaire must be in accordance with all applicable local codes.
- Installation, inspection, and maintenance of luminaires should be performed by a qualified
- electrician.
- $\bullet$  DO NOT make or alter any open holes in the luminaire. Do not modify the luminaire.
- DO NOT install damaged product.
- Make sure electrical power is OFF before and during installation and maintenance.
- Make sure the equipment is properly grounded.
- Make sure the supply voltage is same as the rated fixture voltage.