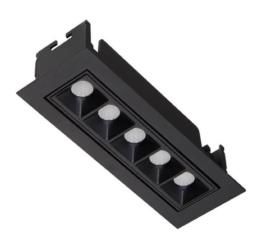

## Star-A

Lavov Downlights from the family Star-A ,power 10 W and CRI 90 with an optic 30 degrees made in Die Cast Aluminum finished in Black with a real lumen output of 540lm and an efficiency of 54lm/W. ON/OFF driver.

| Product                     |                |
|-----------------------------|----------------|
| Real power (W)              | 10             |
| Real luminous flux (Lm)     | 540            |
| Luminous efficiency (Lm/W)  | 54             |
| Beam angle (º)              | 30             |
| Life time (h)               | 50000 h L80B10 |
| IP                          | 20             |
| Electrical class insulation | Clas II        |
| Colour                      | Black          |
| U. G. R                     | <19            |
| Control gear included       | Yes            |
| Control gear                | ON/OFF         |
| Flicker Free                | Yes            |
| Light source                | LED            |
| Type of LED                 | СОВ            |
| Colour temperature (K)      | 3000           |
| Colour consistency (SDCM)   | SDCM<3         |
| CRI                         | 90             |