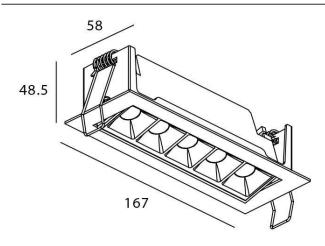

|
| Real luminous flux (Lm)     | 540            |
| Luminous efficiency (Lm/W)  | 54             |
| Beam angle (º)              | 30             |
| Life time (h)               | 50000 h L80B10 |
| IP                          | 20             |
| Electrical class insulation | Clas II        |
| Colour                      | Black          |
| U. G. R                     | <19            |
| Control gear included       | Yes            |
| Control gear                | ON/OFF         |
| Flicker Free                | Yes            |
| Light source                | LED            |
| Type of LED                 | СОВ            |
| Colour temperature (K)      | 3000           |
| Colour consistency (SDCM)   | SDCM<3         |
| CRI                         | 90             |

## Scheme