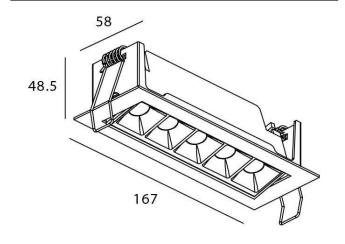

## **Scheme**

| Product                     |                |
|-----------------------------|----------------|
| Real power (W)              | 10             |
| Real luminous flux (Lm)     | 540            |
| Luminous efficiency (Lm/W)  | 54             |
| Beam angle (º)              | 45             |
| Life time (h)               | 50000 h L80B10 |
| IP                          | 20             |
| Electrical class insulation | Clas II        |
| Colour                      | White          |
| U. G. R                     | <19            |
| Control gear included       | Yes            |
| Control gear                | ON/OFF         |
| Flicker Free                | Yes            |
| Light source                | LED            |
| Type of LED                 | СОВ            |
| Colour temperature (K)      | 3000           |
| Colour consistency (SDCM)   | SDCM<3         |
| CRI                         | 90             |