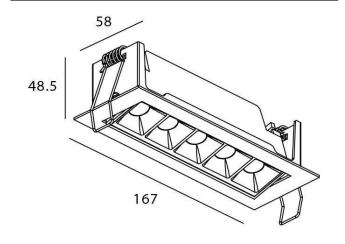

## **Scheme**

| Product                     |                |
|-----------------------------|----------------|
| Real power (W)              | 10             |
| Real luminous flux (Lm)     | 540            |
| Luminous efficiency (Lm/W)  | 54             |
| Beam angle (º)              | 45             |
| Life time (h)               | 50000 h L80B10 |
| IP                          | 20             |
| Electrical class insulation | Clas II        |
| Colour                      | Black          |
| U. G. R                     | <19            |
| Control gear included       | Yes            |
| Control gear                | ON/OFF         |
| Flicker Free                | Yes            |
| Light source                | LED            |
| Type of LED                 | СОВ            |
| Colour temperature (K)      | 3000           |
| Colour consistency (SDCM)   | SDCM<3         |
| CRI                         | 90             |