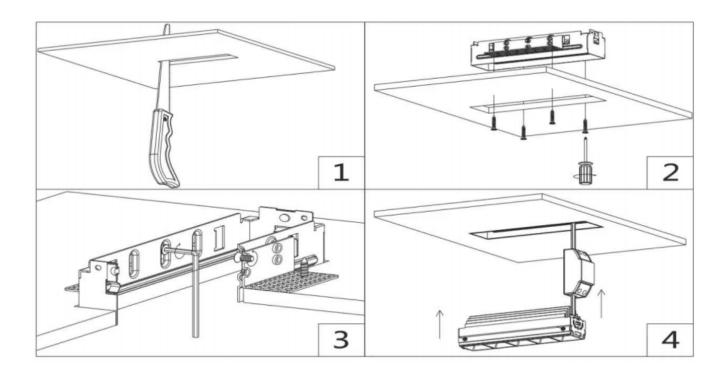

## Item code 86.D031.3333.02

- Installation and wiring of luminaire must be in accordance with all applicable local codes.
- Installation, inspection, and maintenance of luminaires should be performed by a qualified
- electrician.
- $\bullet$  DO NOT make or alter any open holes in the luminaire. Do not modify the luminaire.
- DO NOT install damaged product.
- Make sure electrical power is OFF before and during installation and maintenance.
- Make sure the equipment is properly grounded.
- Make sure the supply voltage is same as the rated fixture voltage.