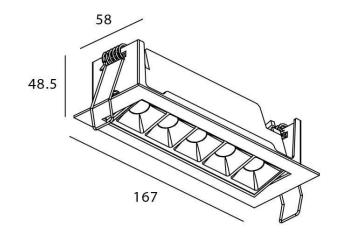

## **Scheme**

| Product                     |                |
|-----------------------------|----------------|
| Real power (W)              | 10             |
| Real luminous flux (Lm)     | 540            |
| Luminous efficiency (Lm/W)  | 54             |
| Beam angle (º)              | Wall Washer    |
| Life time (h)               | 50000 h L80B10 |
| IP                          | 20             |
| Electrical class insulation | Clas II        |
| Colour                      | White          |
| U. G. R                     | <19            |
| Control gear included       | Yes            |
| Control gear                | ON/OFF         |
| Flicker Free                | Yes            |
| Light source                | LED            |
| Type of LED                 | СОВ            |
| Colour temperature (K)      | 3000           |
| Colour consistency (SDCM)   | SDCM<3         |
| CRI                         | 90             |