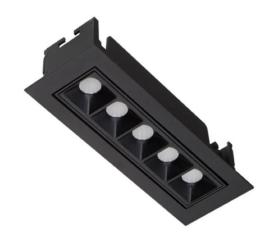

## Star-A

Lavov Downlights from the family Star-A , power 10 W and CRI 90  $\,$ with an optic Wall Washer made in Die Cast Aluminum finished in White with a real lumen output of 540lm and an efficiency of 54lm/W. ON/OFF driver.

| Item code    | 86.D031.3341.01 Indoor Downlights |  |
|--------------|-----------------------------------|--|
| Product type |                                   |  |
| Category     |                                   |  |
| Family       | STAR                              |  |
| Subfamily    | Star-A                            |  |
| Pictograms   | 220 v CRI 240 V CRI 1NCL.         |  |
|              | On                                |  |