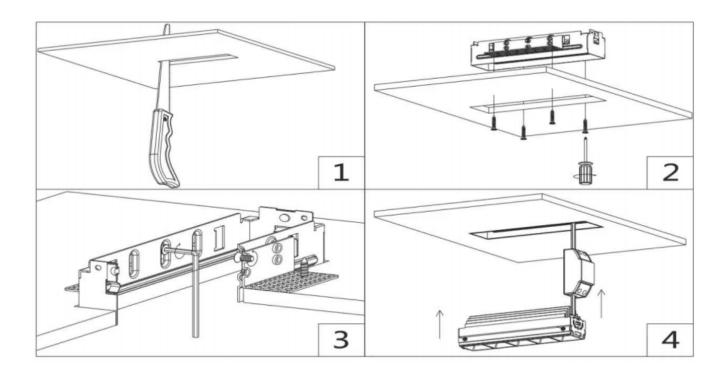

## INDOOR / DOWNLIGHTS / STAR / STAR-A

## Item code 86.D031.3341.01





- Installation and wiring of luminaire must be in accordance with all applicable local codes.
- Installation, inspection, and maintenance of luminaires should be performed by a qualified
- electrician.
- $\bullet$  DO NOT make or alter any open holes in the luminaire. Do not modify the luminaire.
- DO NOT install damaged product.
- Make sure electrical power is OFF before and during installation and maintenance.
- Make sure the equipment is properly grounded.
- Make sure the supply voltage is same as the rated fixture voltage.