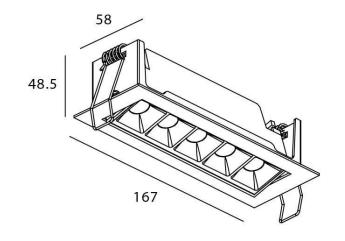

## **Scheme**

| Product                     |                |
|-----------------------------|----------------|
| Real power (W)              | 10             |
| Real luminous flux (Lm)     | 540            |
| Luminous efficiency (Lm/W)  | 54             |
| Beam angle (º)              | Wall Washer    |
| Life time (h)               | 50000 h L80B10 |
| IP                          | 20             |
| Electrical class insulation | Clas II        |
| Colour                      | Black          |
| U. G. R                     | <19            |
| Control gear included       | Yes            |
| Control gear                | ON/OFF         |
| Flicker Free                | Yes            |
| Light source                | LED            |
| Type of LED                 | СОВ            |
| Colour temperature (K)      | 3000           |
| Colour consistency (SDCM)   | SDCM<3         |
| CRI                         | 90             |