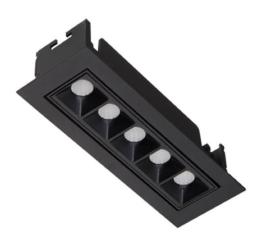

## Star-A

Lavov Downlights from the family Star-A ,power 10 W and CRI 90 with an optic Wall Washer made in Die Cast Aluminum finished in White with a real lumen output of 540lm and an efficiency of 54lm/W. DALI driver.