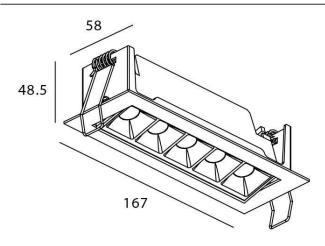

|
| Real luminous flux (Lm)     | 540            |
| Luminous efficiency (Lm/W)  | 54             |
| Beam angle (º)              | Wall Washer    |
| Life time (h)               | 50000 h L80B10 |
| IP                          | 20             |
| Electrical class insulation | Clas II        |
| Colour                      | White          |
| U. G. R                     | <19            |
| Control gear included       | Yes            |
| Control gear                | DALI           |
| Flicker Free                | Yes            |
| Light source                | LED            |
| Type of LED                 | СОВ            |
| Colour temperature (K)      | 3000           |
| Colour consistency (SDCM)   | SDCM<3         |
| CRI                         | 90             |

## Scheme