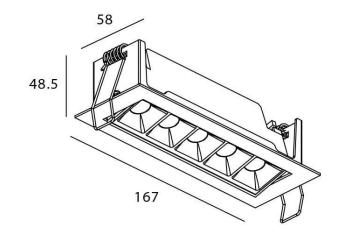

## Star-A

Lavov Downlights from the family Star-A , power 10 W and CRI 90  $\,$ with an optic Wall Washer made in Die Cast Aluminum finished in Black with a real lumen output of 540lm and an efficiency of  $\,$ 54lm/W. DALI driver.

| Item code    | 86.D031.3343.02 Indoor Downlights |  |
|--------------|-----------------------------------|--|
| Product type |                                   |  |
| Category     |                                   |  |
| Family       | STAR                              |  |
| Subfamily    | Star-A                            |  |
| Pictograms   | 220 v CRI C € Driver INCL.        |  |
|              | On                                |  |

## **Scheme**

| Product                     |                |
|-----------------------------|----------------|
| Real power (W)              | 10             |
| Real luminous flux (Lm)     | 540            |
| Luminous efficiency (Lm/W)  | 54             |
| Beam angle (º)              | Wall Washer    |
| Life time (h)               | 50000 h L80B10 |
| IP                          | 20             |
| Electrical class insulation | Clas II        |
| Colour                      | Black          |
| U. G. R                     | <19            |
| Control gear included       | Yes            |
| Control gear                | DALI           |
| Flicker Free                | Yes            |
| Light source                | LED            |
| Type of LED                 | СОВ            |
| Colour temperature (K)      | 3000           |
| Colour consistency (SDCM)   | SDCM<3         |
| CRI                         | 90             |