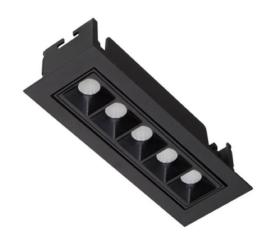

## Star-A

Lavov Downlights from the family Star-A , power 10 W and CRI 90  $\,$ with an optic Wall Washer made in Die Cast Aluminum finished in Black with a real lumen output of 540lm and an efficiency of  $\,$ 54lm/W. DALI driver.

| Item code    | 86.D031.3343.02 Indoor Downlights |  |
|--------------|-----------------------------------|--|
| Product type |                                   |  |
| Category     |                                   |  |
| Family       | STAR                              |  |
| Subfamily    | Star-A                            |  |
| Pictograms   | 220 v CRI C € Driver INCL.        |  |
|              | On                                |  |

## **Scheme**

| Product                     |                |
|-----------------------------|----------------|
| Real power (W)              | 10             |
| Real luminous flux (Lm)     | 540            |
| Luminous efficiency (Lm/W)  | 54             |
| Beam angle (º)              | Wall Washer    |
| Life time (h)               | 50000 h L80B10 |
| IP                          | 20             |
| Electrical class insulation | Clas II        |
| Colour                      | Black          |
| U. G. R                     | <19            |
| Control gear included       | Yes            |
| Control gear                | DALI           |
| Flicker Free                | Yes            |
| Light source                | LED            |
| Type of LED                 | СОВ            |
| Colour temperature (K)      | 3000           |
| Colour consistency (SDCM)   | SDCM<3         |
| CRI                         | 90             |