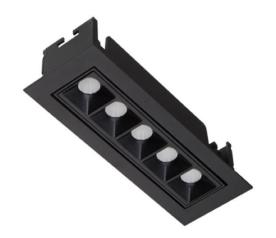

## Star-A

Lavov Downlights from the family Star-A , power 10 W and CRI 90  $\,$ with an optic 15 degrees made in Die Cast Aluminum finished in White with a real lumen output of 540lm and an efficiency of 54lm/W. ON/OFF driver.