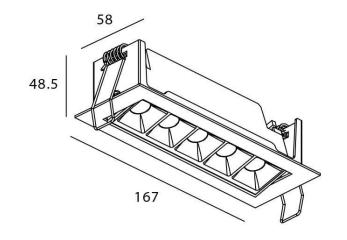

## Star-A

Lavov Downlights from the family Star-A , power 10 W and CRI 90  $\,$ with an optic 15 degrees made in Die Cast Aluminum finished in White with a real lumen output of 540lm and an efficiency of 54lm/W. ON/OFF driver.