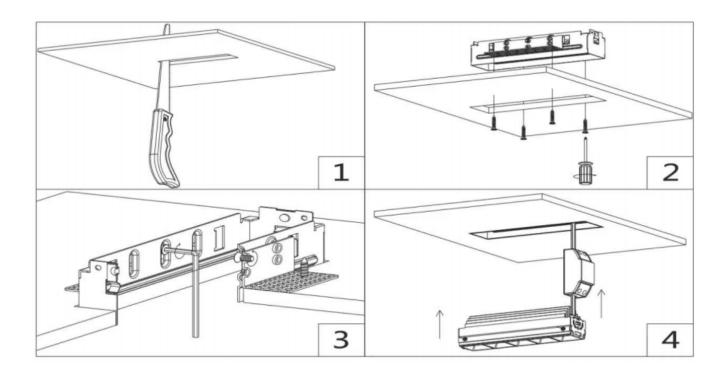

## INDOOR / DOWNLIGHTS / STAR / STAR-A

## Item code 86.D031.3411.01





- Installation and wiring of luminaire must be in accordance with all applicable local codes.
- Installation, inspection, and maintenance of luminaires should be performed by a qualified
- electrician.
- $\bullet$  DO NOT make or alter any open holes in the luminaire. Do not modify the luminaire.
- DO NOT install damaged product.
- Make sure electrical power is OFF before and during installation and maintenance.
- Make sure the equipment is properly grounded.
- Make sure the supply voltage is same as the rated fixture voltage.