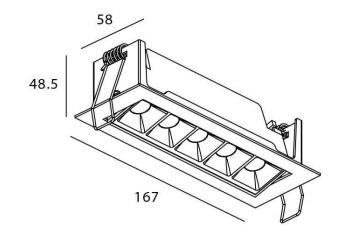

## Star-A

Lavov Downlights from the family Star-A , power 10 W and CRI 90  $\,$ with an optic 15 degrees made in Die Cast Aluminum finished in Black with a real lumen output of 540lm and an efficiency of  $\,$ 54lm/W. ON/OFF driver.

## **Scheme**

| Product                     |                |
|-----------------------------|----------------|
| Real power (W)              | 10             |
| Real luminous flux (Lm)     | 540            |
| Luminous efficiency (Lm/W)  | 54             |
| Beam angle (º)              | 15             |
| Life time (h)               | 50000 h L80B10 |
| IP                          | 20             |
| Electrical class insulation | Clas II        |
| Colour                      | Black          |
| U. G. R                     | <19            |
| Control gear included       | Yes            |
| Control gear                | ON/OFF         |
| Flicker Free                | Yes            |
| Light source                | LED            |
| Type of LED                 | СОВ            |
| Colour temperature (K)      | 4000           |
| Colour consistency (SDCM)   | SDCM<3         |
| CRI                         | 90             |