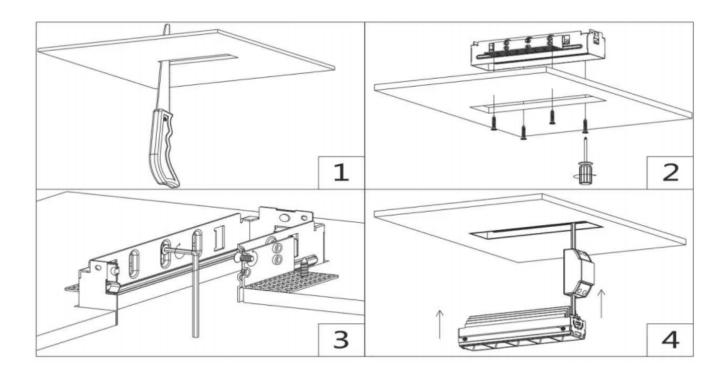

## INDOOR / DOWNLIGHTS / STAR / STAR-A

## Item code 86.D031.3411.02





- Installation and wiring of luminaire must be in accordance with all applicable local codes.
- Installation, inspection, and maintenance of luminaires should be performed by a qualified
- electrician.
- $\bullet$  DO NOT make or alter any open holes in the luminaire. Do not modify the luminaire.
- DO NOT install damaged product.
- Make sure electrical power is OFF before and during installation and maintenance.
- Make sure the equipment is properly grounded.
- Make sure the supply voltage is same as the rated fixture voltage.