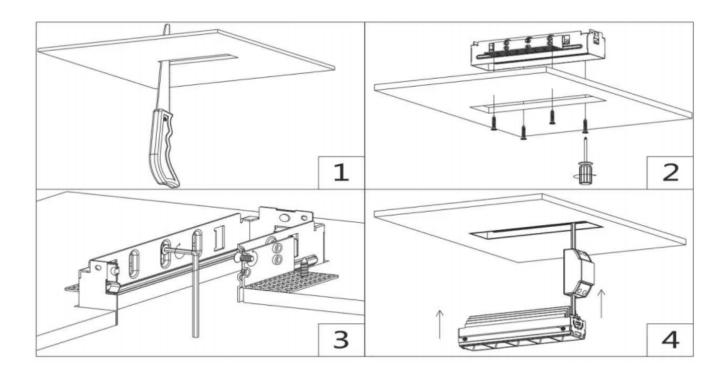

## Item code 86.D031.3413.02

- Installation and wiring of luminaire must be in accordance with all applicable local codes.
- Installation, inspection, and maintenance of luminaires should be performed by a qualified
- electrician.
- $\bullet$  DO NOT make or alter any open holes in the luminaire. Do not modify the luminaire.
- DO NOT install damaged product.
- Make sure electrical power is OFF before and during installation and maintenance.
- Make sure the equipment is properly grounded.
- Make sure the supply voltage is same as the rated fixture voltage.