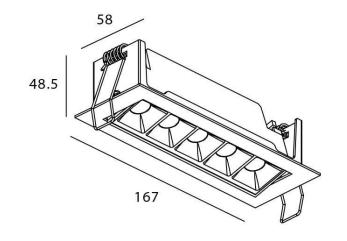

## Star-A

Lavov Downlights from the family Star-A , power 10 W and CRI 90  $\,$ with an optic 30 degrees made in Die Cast Aluminum finished in White with a real lumen output of 540lm and an efficiency of 54lm/W. ON/OFF driver.