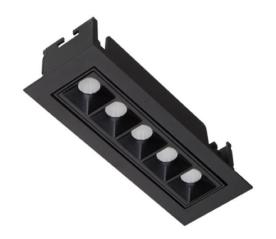

## Star-A

Lavov Downlights from the family Star-A , power 10 W and CRI 90  $\,$ with an optic 30 degrees made in Die Cast Aluminum finished in Black with a real lumen output of 540lm and an efficiency of  $\,$ 54lm/W. ON/OFF driver.