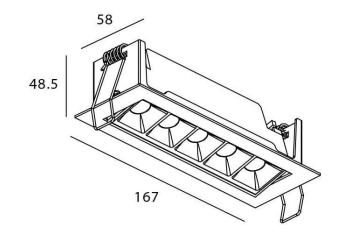

## Star-A

Lavov Downlights from the family Star-A , power 10 W and CRI 90  $\,$ with an optic 30 degrees made in Die Cast Aluminum finished in Black with a real lumen output of 540lm and an efficiency of  $\,$ 54lm/W. ON/OFF driver.

## **Scheme**

| Product                     |                |
|-----------------------------|----------------|
| Real power (W)              | 10             |
| Real luminous flux (Lm)     | 540            |
| Luminous efficiency (Lm/W)  | 54             |
| Beam angle (º)              | 30             |
| Life time (h)               | 50000 h L80B10 |
| IP                          | 20             |
| Electrical class insulation | Clas II        |
| Colour                      | Black          |
| U. G. R                     | <19            |
| Control gear included       | Yes            |
| Control gear                | ON/OFF         |
| Flicker Free                | Yes            |
| Light source                | LED            |
| Type of LED                 | СОВ            |
| Colour temperature (K)      | 4000           |
| Colour consistency (SDCM)   | SDCM<3         |
| CRI                         | 90             |