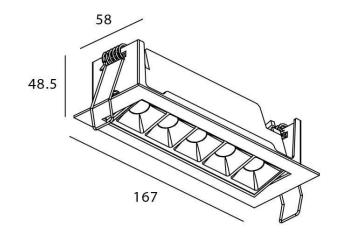

## **Scheme**

| Product                     |                |
|-----------------------------|----------------|
| Real power (W)              | 10             |
| Real luminous flux (Lm)     | 540            |
| Luminous efficiency (Lm/W)  | 54             |
| Beam angle (º)              | 45             |
| Life time (h)               | 50000 h L80B10 |
| IP                          | 20             |
| Electrical class insulation | Clas II        |
| Colour                      | White          |
| U. G. R                     | <19            |
| Control gear included       | Yes            |
| Control gear                | ON/OFF         |
| Flicker Free                | Yes            |
| Light source                | LED            |
| Type of LED                 | СОВ            |
| Colour temperature (K)      | 4000           |
| Colour consistency (SDCM)   | SDCM<3         |
| CRI                         | 90             |