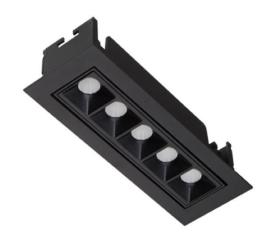

## Star-A

Lavov Downlights from the family Star-A , power 10 W and CRI 90  $\,$ with an optic 45 degrees made in Die Cast Aluminum finished in White with a real lumen output of 540lm and an efficiency of 54lm/W. ON/OFF driver.

| Item code    | 86.D031.3431.01 Indoor Downlights |  |
|--------------|-----------------------------------|--|
| Product type |                                   |  |
| Category     |                                   |  |
| Family       | STAR                              |  |
| Subfamily    | Star-A                            |  |
| Pictograms   | 220 v CRI C € Driver INCL         |  |
|              | On                                |  |