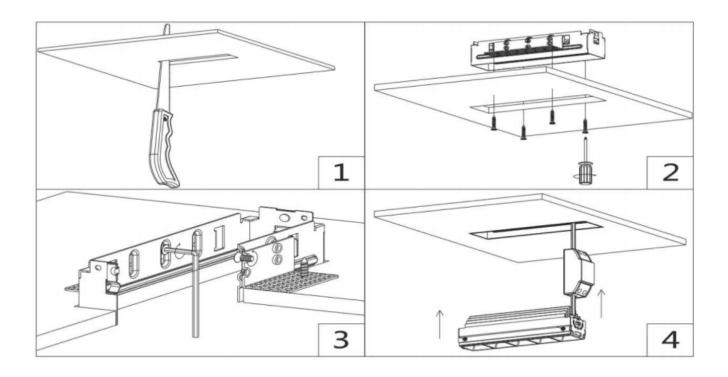

## Item code 86.D031.3431.01

- Installation and wiring of luminaire must be in accordance with all applicable local codes.
- Installation, inspection, and maintenance of luminaires should be performed by a qualified
- electrician.
- $\bullet$  DO NOT make or alter any open holes in the luminaire. Do not modify the luminaire.
- DO NOT install damaged product.
- Make sure electrical power is OFF before and during installation and maintenance.
- Make sure the equipment is properly grounded.
- Make sure the supply voltage is same as the rated fixture voltage.