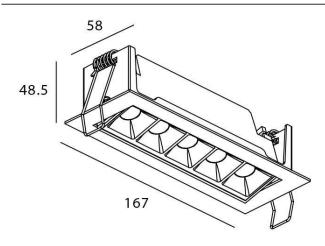

|
| Real luminous flux (Lm)     | 540            |
| Luminous efficiency (Lm/W)  | 54             |
| Beam angle (º)              | 45             |
| Life time (h)               | 50000 h L80B10 |
| IP                          | 20             |
| Electrical class insulation | Clas II        |
| Colour                      | Black          |
| U. G. R                     | <19            |
| Control gear included       | Yes            |
| Control gear                | ON/OFF         |
| Flicker Free                | Yes            |
| Light source                | LED            |
| Type of LED                 | СОВ            |
| Colour temperature (K)      | 4000           |
| Colour consistency (SDCM)   | SDCM<3         |
| CRI                         | 90             |

## Scheme