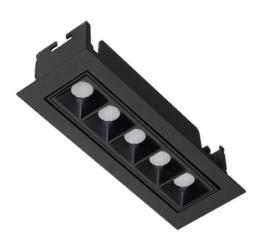

## Star-A

Lavov Downlights from the family Star-A ,power 10 W and CRI 90 with an optic Wall Washer made in Die Cast Aluminum finished in White with a real lumen output of 540lm and an efficiency of 54lm/W. ON/OFF driver.