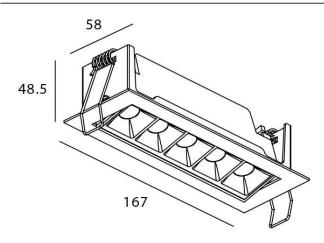

|
| Real luminous flux (Lm)     | 540            |
| Luminous efficiency (Lm/W)  | 54             |
| Beam angle (º)              | Wall Washer    |
| Life time (h)               | 50000 h L80B10 |
| IP                          | 20             |
| Electrical class insulation | Clas II        |
| Colour                      | White          |
| U. G. R                     | <19            |
| Control gear included       | Yes            |
| Control gear                | ON/OFF         |
| Flicker Free                | Yes            |
| Light source                | LED            |
| Type of LED                 | СОВ            |
| Colour temperature (K)      | 4000           |
| Colour consistency (SDCM)   | SDCM<3         |
| CRI                         | 90             |

## Scheme