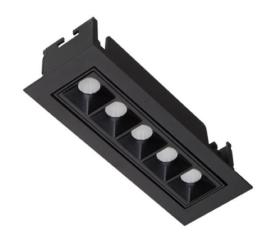

## Star-A

Lavov Downlights from the family Star-A , power 10 W and CRI 90  $\,$ with an optic Wall Washer made in Die Cast Aluminum finished in Black with a real lumen output of 540lm and an efficiency of  $\,$ 54lm/W. ON/OFF driver.

## **Scheme**

| Product                     |                |
|-----------------------------|----------------|
| Real power (W)              | 10             |
| Real luminous flux (Lm)     | 540            |
| Luminous efficiency (Lm/W)  | 54             |
| Beam angle (º)              | Wall Washer    |
| Life time (h)               | 50000 h L80B10 |
| IP                          | 20             |
| Electrical class insulation | Clas II        |
| Colour                      | Black          |
| U. G. R                     | <19            |
| Control gear included       | Yes            |
| Control gear                | ON/OFF         |
| Flicker Free                | Yes            |
| Light source                | LED            |
| Type of LED                 | СОВ            |
| Colour temperature (K)      | 4000           |
| Colour consistency (SDCM)   | SDCM<3         |
| CRI                         | 90             |