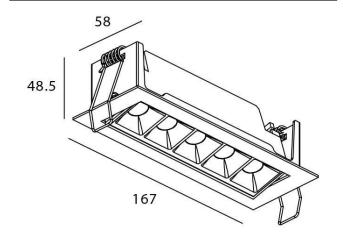

## Star-A

Lavov Downlights from the family Star-A , power 10 W and CRI 90  $\,$ with an optic Wall Washer made in Die Cast Aluminum finished in Black with a real lumen output of 540lm and an efficiency of  $\,$ 54lm/W. ON/OFF driver.

## **Scheme**

| Product                     |                |
|-----------------------------|----------------|
| Real power (W)              | 10             |
| Real luminous flux (Lm)     | 540            |
| Luminous efficiency (Lm/W)  | 54             |
| Beam angle (º)              | Wall Washer    |
| Life time (h)               | 50000 h L80B10 |
| IP                          | 20             |
| Electrical class insulation | Clas II        |
| Colour                      | Black          |
| U. G. R                     | <19            |
| Control gear included       | Yes            |
| Control gear                | ON/OFF         |
| Flicker Free                | Yes            |
| Light source                | LED            |
| Type of LED                 | СОВ            |
| Colour temperature (K)      | 4000           |
| Colour consistency (SDCM)   | SDCM<3         |
| CRI                         | 90             |