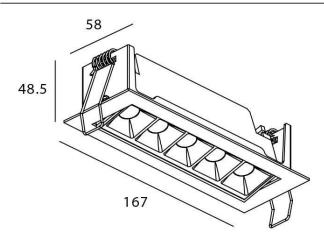

|
| Real luminous flux (Lm)     | 540            |
| Luminous efficiency (Lm/W)  | 54             |
| Beam angle (º)              | Wall Washer    |
| Life time (h)               | 50000 h L80B10 |
| IP                          | 20             |
| Electrical class insulation | Clas II        |
| Colour                      | White          |
| U. G. R                     | <19            |
| Control gear included       | Yes            |
| Control gear                | DALI           |
| Flicker Free                | Yes            |
| Light source                | LED            |
| Type of LED                 | СОВ            |
| Colour temperature (K)      | 4000           |
| Colour consistency (SDCM)   | SDCM<3         |
| CRI                         | 90             |

## Scheme