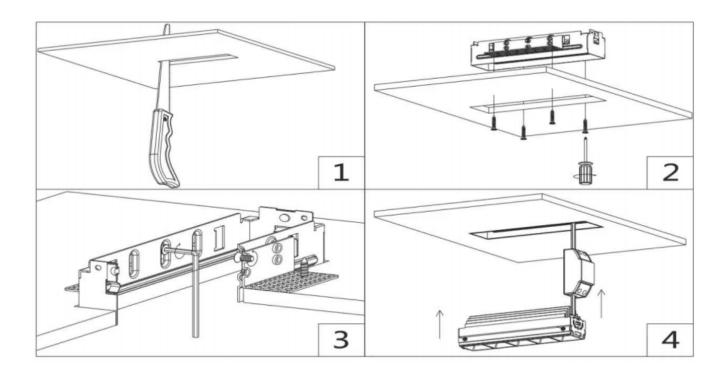

## Item code 86.D031.3443.01

- Installation and wiring of luminaire must be in accordance with all applicable local codes.
- Installation, inspection, and maintenance of luminaires should be performed by a qualified
- electrician.
- $\bullet$  DO NOT make or alter any open holes in the luminaire. Do not modify the luminaire.
- DO NOT install damaged product.
- Make sure electrical power is OFF before and during installation and maintenance.
- Make sure the equipment is properly grounded.
- Make sure the supply voltage is same as the rated fixture voltage.