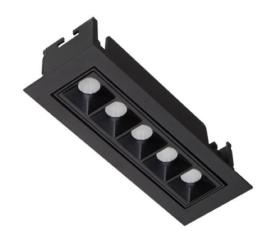

## Star-A

Lavov Downlights from the family Star-A , power 10 W and CRI 90  $\,$ with an optic Wall Washer made in Die Cast Aluminum finished in Black with a real lumen output of 540lm and an efficiency of  $\,$ 54lm/W. DALI driver.

## **Scheme**

| Product                     |                |
|-----------------------------|----------------|
| Real power (W)              | 10             |
| Real luminous flux (Lm)     | 540            |
| Luminous efficiency (Lm/W)  | 54             |
| Beam angle (º)              | Wall Washer    |
| Life time (h)               | 50000 h L80B10 |
| IP                          | 20             |
| Electrical class insulation | Clas II        |
| Colour                      | Black          |
| U. G. R                     | <19            |
| Control gear included       | Yes            |
| Control gear                | DALI           |
| Flicker Free                | Yes            |
| Light source                | LED            |
| Type of LED                 | СОВ            |
| Colour temperature (K)      | 4000           |
| Colour consistency (SDCM)   | SDCM<3         |
| CRI                         | 90             |