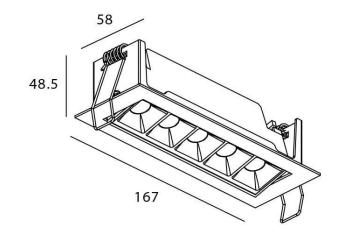

## Star-A

Lavov Downlights from the family Star-A , power 10 W and CRI 90  $\,$ with an optic Wall Washer made in Die Cast Aluminum finished in Black with a real lumen output of 540lm and an efficiency of  $\,$ 54lm/W. DALI driver.

## **Scheme**

| Product                     |                |
|-----------------------------|----------------|
| Real power (W)              | 10             |
| Real luminous flux (Lm)     | 540            |
| Luminous efficiency (Lm/W)  | 54             |
| Beam angle (º)              | Wall Washer    |
| Life time (h)               | 50000 h L80B10 |
| IP                          | 20             |
| Electrical class insulation | Clas II        |
| Colour                      | Black          |
| U. G. R                     | <19            |
| Control gear included       | Yes            |
| Control gear                | DALI           |
| Flicker Free                | Yes            |
| Light source                | LED            |
| Type of LED                 | СОВ            |
| Colour temperature (K)      | 4000           |
| Colour consistency (SDCM)   | SDCM<3         |
| CRI                         | 90             |