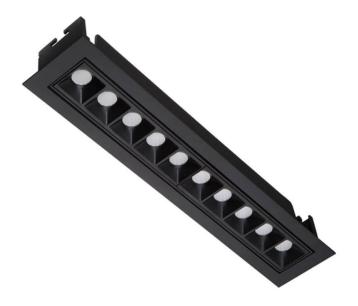

## Star-A

Lavov Downlights from the family Star-A , power 20 W and CRI 90  $\,$ with an optic 15 degrees made in Die Cast Aluminum finished in White with a real lumen output of 1220lm and an efficiency of 61lm/W. ON/OFF driver.

| Item code    | 86.D031.4311.01 Indoor Downlights |  |
|--------------|-----------------------------------|--|
| Product type |                                   |  |
| Category     |                                   |  |
| Family       | STAR                              |  |
| Subfamily    | Star-A                            |  |
| Pictograms   | 220 v CRI C € Driver INCL.        |  |
|              | On                                |  |