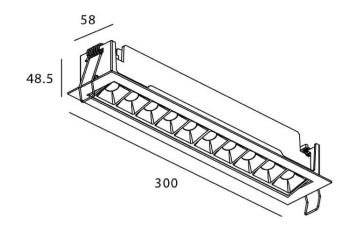

## Star-A

Lavov Downlights from the family Star-A , power 20 W and CRI 90  $\,$ with an optic 15 degrees made in Die Cast Aluminum finished in White with a real lumen output of 1220lm and an efficiency of 61lm/W. ON/OFF driver.

## **Scheme**

| Product                     |                |
|-----------------------------|----------------|
| Real power (W)              | 20             |
| Real luminous flux (Lm)     | 1220           |
| Luminous efficiency (Lm/W)  | 61             |
| Beam angle (º)              | 15             |
| Life time (h)               | 50000 h L80B10 |
| IP                          | 20             |
| Electrical class insulation | Clas II        |
| Colour                      | White          |
| U. G. R                     | <19            |
| Control gear included       | Yes            |
| Control gear                | ON/OFF         |
| Flicker Free                | Yes            |
| Light source                | LED            |
| Type of LED                 | СОВ            |
| Colour temperature (K)      | 3000           |
| Colour consistency (SDCM)   | SDCM<3         |
| CRI                         | 90             |