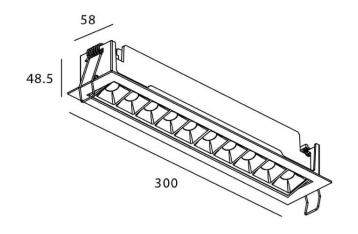

## Star-A

Lavov Downlights from the family Star-A , power 20 W and CRI 90  $\,$ with an optic 15 degrees made in Die Cast Aluminum finished in Black with a real lumen output of 1220lm and an efficiency of 61lm/W. ON/OFF driver.

## **Scheme**

| Product                     |                |
|-----------------------------|----------------|
| Real power (W)              | 20             |
| Real luminous flux (Lm)     | 1220           |
| Luminous efficiency (Lm/W)  | 61             |
| Beam angle (º)              | 15             |
| Life time (h)               | 50000 h L80B10 |
| IP                          | 20             |
| Electrical class insulation | Clas II        |
| Colour                      | Black          |
| U. G. R                     | <19            |
| Control gear included       | Yes            |
| Control gear                | ON/OFF         |
| Flicker Free                | Yes            |
| Light source                | LED            |
| Type of LED                 | СОВ            |
| Colour temperature (K)      | 3000           |
| Colour consistency (SDCM)   | SDCM<3         |
| CRI                         | 90             |