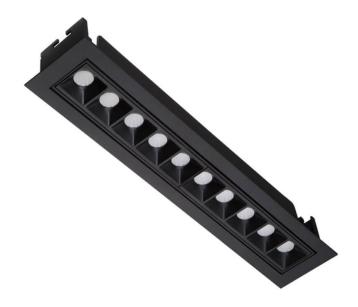

## Star-A

Lavov Downlights from the family Star-A , power 20 W and CRI 90  $\,$ with an optic 30 degrees made in Die Cast Aluminum finished in White with a real lumen output of 1220lm and an efficiency of 61lm/W. ON/OFF driver.

| Item code    | 86.D031.4321.01 Indoor Downlights |  |
|--------------|-----------------------------------|--|
| Product type |                                   |  |
| Category     |                                   |  |
| Family       | STAR                              |  |
| Subfamily    | Star-A                            |  |
| Pictograms   | 220 v CRI C € Driver INCL.        |  |
|              | On                                |  |