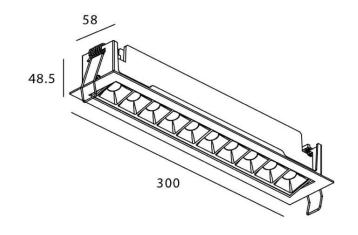

## Star-A

Lavov Downlights from the family Star-A , power 20 W and CRI 90  $\,$ with an optic 30 degrees made in Die Cast Aluminum finished in White with a real lumen output of 1220lm and an efficiency of 61lm/W. ON/OFF driver.

## **Scheme**

| Product                     |                |
|-----------------------------|----------------|
| Real power (W)              | 20             |
| Real luminous flux (Lm)     | 1220           |
| Luminous efficiency (Lm/W)  | 61             |
| Beam angle (º)              | 30             |
| Life time (h)               | 50000 h L80B10 |
| IP                          | 20             |
| Electrical class insulation | Clas II        |
| Colour                      | White          |
| U. G. R                     | <19            |
| Control gear included       | Yes            |
| Control gear                | ON/OFF         |
| Flicker Free                | Yes            |
| Light source                | LED            |
| Type of LED                 | СОВ            |
| Colour temperature (K)      | 3000           |
| Colour consistency (SDCM)   | SDCM<3         |
| CRI                         | 90             |