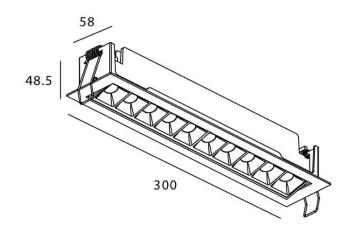

## Star-A

Lavov Downlights from the family Star-A , power 20 W and CRI 90  $\,$ with an optic 30 degrees made in Die Cast Aluminum finished in Black with a real lumen output of 1220lm and an efficiency of 61lm/W. ON/OFF driver.

| Item code    | 86.D031.4321.02 Indoor Downlights |  |
|--------------|-----------------------------------|--|
| Product type |                                   |  |
| Category     |                                   |  |
| Family       | STAR                              |  |
| Subfamily    | Star-A                            |  |
| Pictograms   | 220 v CRI C € Driver INCL         |  |
|              | On                                |  |

## **Scheme**

| Product                     |                |
|-----------------------------|----------------|
| Real power (W)              | 20             |
| Real luminous flux (Lm)     | 1220           |
| Luminous efficiency (Lm/W)  | 61             |
| Beam angle (º)              | 30             |
| Life time (h)               | 50000 h L80B10 |
| IP                          | 20             |
| Electrical class insulation | Clas II        |
| Colour                      | Black          |
| U. G. R                     | <19            |
| Control gear included       | Yes            |
| Control gear                | ON/OFF         |
| Flicker Free                | Yes            |
| Light source                | LED            |
| Type of LED                 | СОВ            |
| Colour temperature (K)      | 3000           |
| Colour consistency (SDCM)   | SDCM<3         |
| CRI                         | 90             |