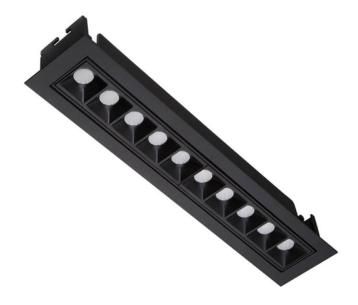

## Star-A

Lavov Downlights from the family Star-A , power 20 W and CRI 90  $\,$ with an optic 30 degrees made in Die Cast Aluminum finished in Black with a real lumen output of 1220lm and an efficiency of 61lm/W. ON/OFF driver.

| Item code    | 86.D031.4321.02 Indoor Downlights |  |
|--------------|-----------------------------------|--|
| Product type |                                   |  |
| Category     |                                   |  |
| Family       | STAR                              |  |
| Subfamily    | Star-A                            |  |
| Pictograms   | 220 v CRI C € Driver INCL         |  |
|              | On                                |  |