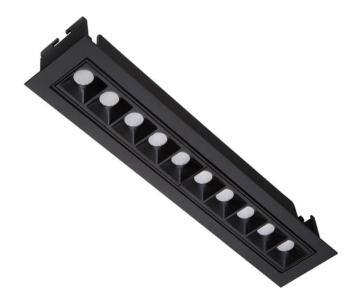

## Star-A

Lavov Downlights from the family Star-A , power 20 W and CRI 90  $\,$ with an optic 45 degrees made in Die Cast Aluminum finished in White with a real lumen output of 1220lm and an efficiency of 61lm/W. ON/OFF driver.

| Item code    | 86.D031.4331.01 Indoor Downlights |  |
|--------------|-----------------------------------|--|
| Product type |                                   |  |
| Category     |                                   |  |
| Family       | STAR                              |  |
| Subfamily    | Star-A                            |  |
| Pictograms   | 220 v CRI C € Driver INCL         |  |
|              | On                                |  |