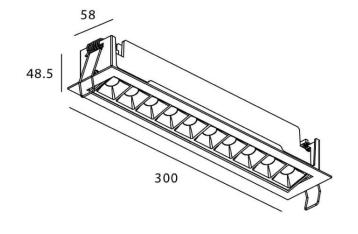

## Star-A

Lavov Downlights from the family Star-A , power 20 W and CRI 90  $\,$ with an optic 45 degrees made in Die Cast Aluminum finished in White with a real lumen output of 1220lm and an efficiency of 61lm/W. ON/OFF driver.

| Item code    | 86.D031.4331.01 Indoor Downlights |  |
|--------------|-----------------------------------|--|
| Product type |                                   |  |
| Category     |                                   |  |
| Family       | STAR                              |  |
| Subfamily    | Star-A                            |  |
| Pictograms   | 220 v CRI C € Driver INCL         |  |
|              | On                                |  |