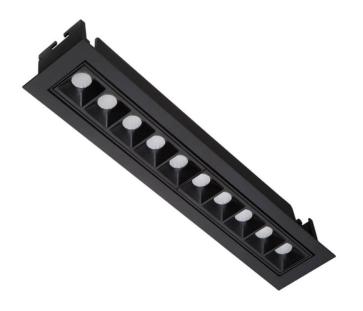

## Star-A

Lavov Downlights from the family Star-A ,power 20 W and CRI 90 with an optic 45 degrees made in Die Cast Aluminum finished in Black with a real lumen output of 1220lm and an efficiency of 61lm/W. ON/OFF driver.