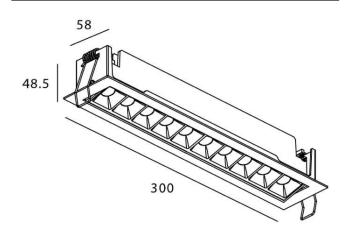

## Star-A

Lavov Downlights from the family Star-A ,power 20 W and CRI 90 with an optic 45 degrees made in Die Cast Aluminum finished in Black with a real lumen output of 1220lm and an efficiency of 61lm/W. ON/OFF driver.

## Scheme

| Product                     |                |
|-----------------------------|----------------|
| Real power (W)              | 20             |
| Real luminous flux (Lm)     | 1220           |
| Luminous efficiency (Lm/W)  | 61             |
| Beam angle (º)              | 45             |
| Life time (h)               | 50000 h L80B10 |
| IP                          | 20             |
| Electrical class insulation | Clas II        |
| Colour                      | Black          |
| U. G. R                     | <19            |
| Control gear included       | Yes            |
| Control gear                | ON/OFF         |
| Flicker Free                | Yes            |
| Light source                | LED            |
| Type of LED                 | СОВ            |
| Colour temperature (K)      | 3000           |
| Colour consistency (SDCM)   | SDCM<3         |
| CRI                         | 90             |