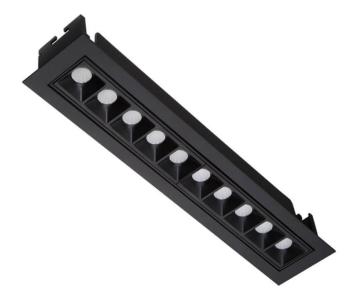

## Star-A

Lavov Downlights from the family Star-A ,power 20 W and CRI 90 with an optic Wall Washer made in Die Cast Aluminum finished in White with a real lumen output of 1220lm and an efficiency of 61lm/W. ON/OFF driver.

| Item code    | 86.D031.4341.01 Indoor Downlights |  |
|--------------|-----------------------------------|--|
| Product type |                                   |  |
| Category     |                                   |  |
| Family       | STAR                              |  |
| Subfamily    | Star-A                            |  |
| Pictograms   | 220 v CRI C € Driver INCL.        |  |
|              | On                                |  |