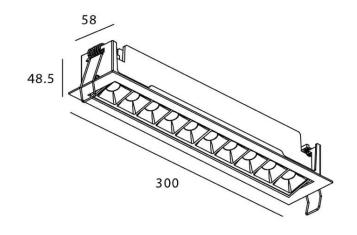

## **Scheme**

| Product                     |                |
|-----------------------------|----------------|
| Real power (W)              | 20             |
| Real luminous flux (Lm)     | 1220           |
| Luminous efficiency (Lm/W)  | 61             |
| Beam angle (º)              | Wall Washer    |
| Life time (h)               | 50000 h L80B10 |
| IP                          | 20             |
| Electrical class insulation | Clas II        |
| Colour                      | White          |
| U. G. R                     | <19            |
| Control gear included       | Yes            |
| Control gear                | ON/OFF         |
| Flicker Free                | Yes            |
| Light source                | LED            |
| Type of LED                 | СОВ            |
| Colour temperature (K)      | 3000           |
| Colour consistency (SDCM)   | SDCM<3         |
| CRI                         | 90             |