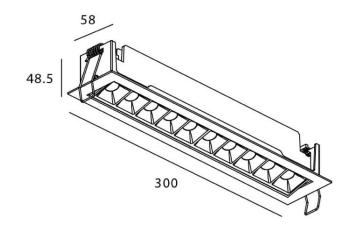

## Star-A

Lavov Downlights from the family Star-A ,power 20 W and CRI 90 with an optic Wall Washer made in Die Cast Aluminum finished in Black with a real lumen output of 1220lm and an efficiency of 61lm/W. ON/OFF driver.

| Item code    | 86.D031.4341.02           |
|--------------|---------------------------|
| Product type | Indoor                    |
| Category     | Downlights                |
| Family       | STAR                      |
| Subfamily    | Star-A                    |
| Pictograms   | 220 v CRI 240 V CRI 1NCL. |
|              | On                        |