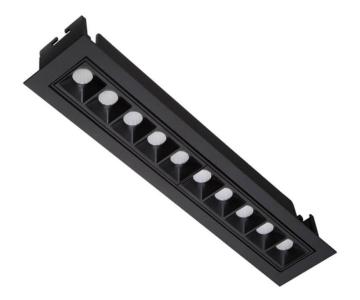

## Star-A

Lavov Downlights from the family Star-A ,power 20 W and CRI 90 with an optic Wall Washer made in Die Cast Aluminum finished in Black with a real lumen output of 1220lm and an efficiency of 61lm/W. ON/OFF driver.

| Item code    | 86.D031.4341.02           |
|--------------|---------------------------|
| Product type | Indoor                    |
| Category     | Downlights                |
| Family       | STAR                      |
| Subfamily    | Star-A                    |
| Pictograms   | 220 v CRI 240 V CRI 1NCL. |
|              | On                        |