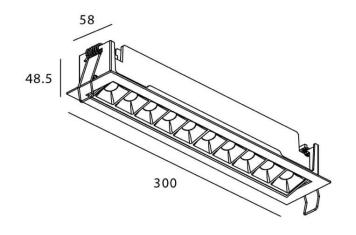

## Star-A

Lavov Downlights from the family Star-A ,power 20 W and CRI 90 with an optic Wall Washer made in Die Cast Aluminum finished in White with a real lumen output of 1220lm and an efficiency of 61lm/W. DALI driver.

| Item code    | 86.D031.4343.01 Indoor Downlights |  |
|--------------|-----------------------------------|--|
| Product type |                                   |  |
| Category     |                                   |  |
| Family       | STAR                              |  |
| Subfamily    | Star-A                            |  |
| Pictograms   | 220 v CRI C € Driver INCL.        |  |
|              | On                                |  |

## **Scheme**

| Product                     |                |
|-----------------------------|----------------|
| Real power (W)              | 20             |
| Real luminous flux (Lm)     | 1220           |
| Luminous efficiency (Lm/W)  | 61             |
| Beam angle (º)              | Wall Washer    |
| Life time (h)               | 50000 h L80B10 |
| IP                          | 20             |
| Electrical class insulation | Clas II        |
| Colour                      | White          |
| U. G. R                     | <19            |
| Control gear included       | Yes            |
| Control gear                | DALI           |
| Flicker Free                | Yes            |
| Light source                | LED            |
| Type of LED                 | СОВ            |
| Colour temperature (K)      | 3000           |
| Colour consistency (SDCM)   | SDCM<3         |
| CRI                         | 90             |