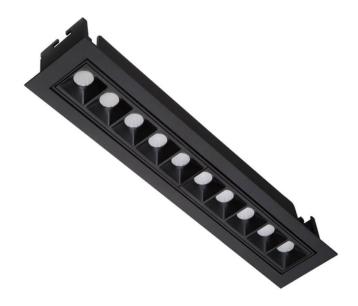

## Star-A

Lavov Downlights from the family Star-A ,power 20 W and CRI 90 with an optic Wall Washer made in Die Cast Aluminum finished in White with a real lumen output of 1220lm and an efficiency of 61lm/W. DALI driver.

| Item code    | 86.D031.4343.01 Indoor Downlights |  |
|--------------|-----------------------------------|--|
| Product type |                                   |  |
| Category     |                                   |  |
| Family       | STAR                              |  |
| Subfamily    | Star-A                            |  |
| Pictograms   | 220 v CRI C € Driver INCL.        |  |
|              | On                                |  |