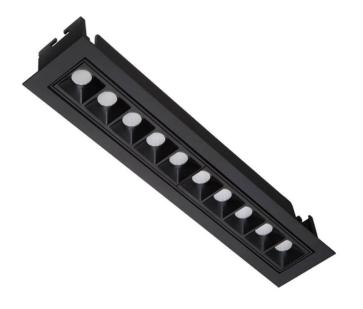

## Star-A

Lavov Downlights from the family Star-A ,power 20 W and CRI 90 with an optic Wall Washer made in Die Cast Aluminum finished in Black with a real lumen output of 1220lm and an efficiency of 61lm/W. DALI driver.

| ltem code    | 86.D031.4343.02                          |  |
|--------------|------------------------------------------|--|
| Product type | Indoor                                   |  |
| Category     | <br>Downlights                           |  |
| Family       | STAR                                     |  |
| Subfamily    | Star-A                                   |  |
| Pictograms   | 220 v CRI CE Driver<br>240 v 90 CE INCL. |  |
|              | On<br>Off IP 50000h<br>20 L80B10         |  |