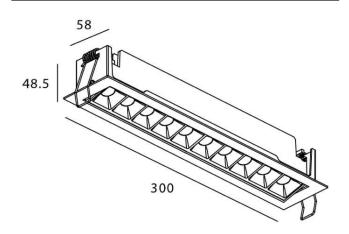

## Star-A

Lavov Downlights from the family Star-A ,power 20 W and CRI 90 with an optic Wall Washer made in Die Cast Aluminum finished in Black with a real lumen output of 1220lm and an efficiency of 61lm/W. DALI driver.

| ltem code    | 86.D031.4343.02                          |  |
|--------------|------------------------------------------|--|
| Product type | Indoor                                   |  |
| Category     | <br>Downlights                           |  |
| Family       | STAR                                     |  |
| Subfamily    | Star-A                                   |  |
| Pictograms   | 220 v CRI CE Driver<br>240 v 90 CE INCL. |  |
|              | On<br>Off IP 50000h<br>20 L80B10         |  |