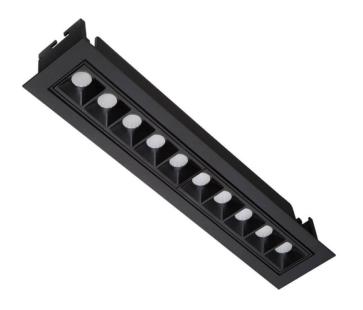

## Star-A

Lavov Downlights from the family Star-A ,power 20 W and CRI 90 with an optic 15 degrees made in Die Cast Aluminum finished in White with a real lumen output of 1220lm and an efficiency of 61lm/W. ON/OFF driver.

| ltem code    | 86.D031.4411.01<br>Indoor                |  |
|--------------|------------------------------------------|--|
| Product type |                                          |  |
| Category     | <br>Downlights                           |  |
| Family       | STAR                                     |  |
| Subfamily    | Star-A                                   |  |
| Pictograms   | 220 v CRI CE Driver<br>240 v 90 CE INCL. |  |
|              | On<br>Off IP 50000h<br>20 L80B10         |  |