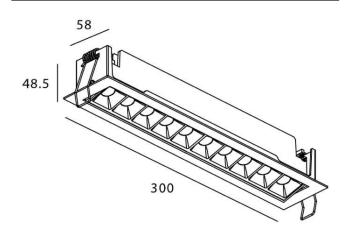

## Star-A

Lavov Downlights from the family Star-A ,power 20 W and CRI 90 with an optic 15 degrees made in Die Cast Aluminum finished in White with a real lumen output of 1220lm and an efficiency of 61lm/W. ON/OFF driver.

| ltem code    | 86.D031.4411.01<br>Indoor                |  |
|--------------|------------------------------------------|--|
| Product type |                                          |  |
| Category     | <br>Downlights                           |  |
| Family       | STAR                                     |  |
| Subfamily    | Star-A                                   |  |
| Pictograms   | 220 v CRI CE Driver<br>240 v 90 CE INCL. |  |
|              | On<br>Off IP 50000h<br>20 L80B10         |  |

## Scheme

| Product                     |                |
|-----------------------------|----------------|
| Real power (W)              | 20             |
| Real luminous flux (Lm)     | 1220           |
| Luminous efficiency (Lm/W)  | 61             |
| Beam angle (º)              | 15             |
| Life time (h)               | 50000 h L80B10 |
| IP                          | 20             |
| Electrical class insulation | Clas II        |
| Colour                      | White          |
| U. G. R                     | <19            |
| Control gear included       | Yes            |
| Control gear                | ON/OFF         |
| Flicker Free                | Yes            |
| Light source                | LED            |
| Type of LED                 | СОВ            |
| Colour temperature (K)      | 4000           |
| Colour consistency (SDCM)   | SDCM<3         |
| CRI                         | 90             |