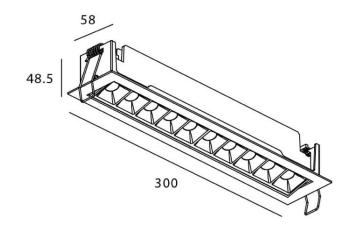

## Star-A

Lavov Downlights from the family Star-A , power 20 W and CRI 90  $\,$ with an optic 15 degrees made in Die Cast Aluminum finished in Black with a real lumen output of 1220lm and an efficiency of 61lm/W. ON/OFF driver.

## **Scheme**

| Product                     |                |
|-----------------------------|----------------|
| Real power (W)              | 20             |
| Real luminous flux (Lm)     | 1220           |
| Luminous efficiency (Lm/W)  | 61             |
| Beam angle (º)              | 15             |
| Life time (h)               | 50000 h L80B10 |
| IP                          | 20             |
| Electrical class insulation | Clas II        |
| Colour                      | Black          |
| U. G. R                     | <19            |
| Control gear included       | Yes            |
| Control gear                | ON/OFF         |
| Flicker Free                | Yes            |
| Light source                | LED            |
| Type of LED                 | СОВ            |
| Colour temperature (K)      | 4000           |
| Colour consistency (SDCM)   | SDCM<3         |
| CRI                         | 90             |
|                             |                |