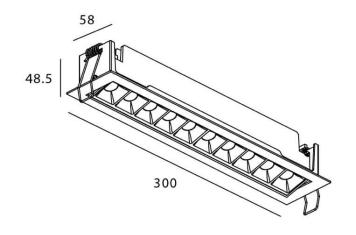

## Star-A

Lavov Downlights from the family Star-A , power 20 W and CRI 90  $\,$ with an optic 30 degrees made in Die Cast Aluminum finished in White with a real lumen output of 1220lm and an efficiency of 61lm/W. ON/OFF driver.

## **Scheme**

| Product                     |                |
|-----------------------------|----------------|
| Real power (W)              | 20             |
| Real luminous flux (Lm)     | 1220           |
| Luminous efficiency (Lm/W)  | 61             |
| Beam angle (º)              | 30             |
| Life time (h)               | 50000 h L80B10 |
| IP                          | 20             |
| Electrical class insulation | Clas II        |
| Colour                      | White          |
| U. G. R                     | <19            |
| Control gear included       | Yes            |
| Control gear                | ON/OFF         |
| Flicker Free                | Yes            |
| Light source                | LED            |
| Type of LED                 | СОВ            |
| Colour temperature (K)      | 4000           |
| Colour consistency (SDCM)   | SDCM<3         |
| CRI                         | 90             |