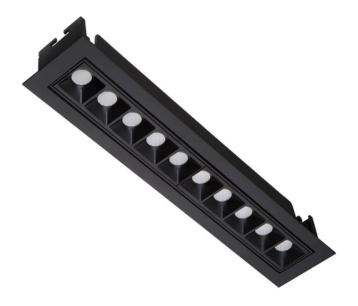

## Star-A

Lavov Downlights from the family Star-A , power 20 W and CRI 90  $\,$ with an optic 30 degrees made in Die Cast Aluminum finished in White with a real lumen output of 1220lm and an efficiency of 61lm/W. ON/OFF driver.

| Item code    | 86.D031.4421.01 Indoor Downlights |  |
|--------------|-----------------------------------|--|
| Product type |                                   |  |
| Category     |                                   |  |
| Family       | STAR                              |  |
| Subfamily    | Star-A                            |  |
| Pictograms   | 220 v CRI 240 V CRI 1NCL.         |  |
|              | On                                |  |