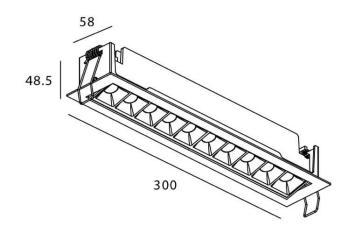

## Star-A

Lavov Downlights from the family Star-A , power 20 W and CRI 90  $\,$ with an optic 30 degrees made in Die Cast Aluminum finished in Black with a real lumen output of 1220lm and an efficiency of 61lm/W. ON/OFF driver.

## **Scheme**

| Product                     |                |
|-----------------------------|----------------|
| Real power (W)              | 20             |
| Real luminous flux (Lm)     | 1220           |
| Luminous efficiency (Lm/W)  | 61             |
| Beam angle (º)              | 30             |
| Life time (h)               | 50000 h L80B10 |
| IP                          | 20             |
| Electrical class insulation | Clas II        |
| Colour                      | Black          |
| U. G. R                     | <19            |
| Control gear included       | Yes            |
| Control gear                | ON/OFF         |
| Flicker Free                | Yes            |
| Light source                | LED            |
| Type of LED                 | СОВ            |
| Colour temperature (K)      | 4000           |
| Colour consistency (SDCM)   | SDCM<3         |
| CRI                         | 90             |