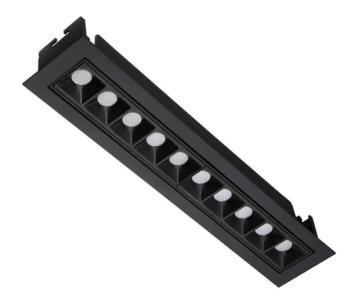

## Star-A

Lavov Downlights from the family Star-A , power 20 W and CRI 90  $\,$ with an optic 30 degrees made in Die Cast Aluminum finished in Black with a real lumen output of 1220lm and an efficiency of 61lm/W. ON/OFF driver.

| Item code    | 86.D031.4421.02 Indoor Downlights |  |
|--------------|-----------------------------------|--|
| Product type |                                   |  |
| Category     |                                   |  |
| Family       | STAR                              |  |
| Subfamily    | Star-A                            |  |
| Pictograms   | 220 v CRI C € Driver INCL.        |  |
|              | On                                |  |

## **Scheme**

| Product                     |                |
|-----------------------------|----------------|
| Real power (W)              | 20             |
| Real luminous flux (Lm)     | 1220           |
| Luminous efficiency (Lm/W)  | 61             |
| Beam angle (º)              | 30             |
| Life time (h)               | 50000 h L80B10 |
| IP                          | 20             |
| Electrical class insulation | Clas II        |
| Colour                      | Black          |
| U. G. R                     | <19            |
| Control gear included       | Yes            |
| Control gear                | ON/OFF         |
| Flicker Free                | Yes            |
| Light source                | LED            |
| Type of LED                 | СОВ            |
| Colour temperature (K)      | 4000           |
| Colour consistency (SDCM)   | SDCM<3         |
| CRI                         | 90             |