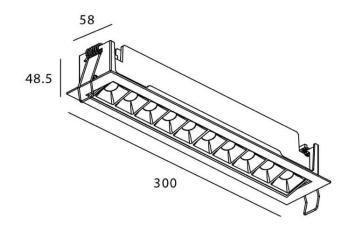

## **Scheme**

| Product                     |                |
|-----------------------------|----------------|
| Real power (W)              | 20             |
| Real luminous flux (Lm)     | 1220           |
| Luminous efficiency (Lm/W)  | 61             |
| Beam angle (º)              | 30             |
| Life time (h)               | 50000 h L80B10 |
| IP                          | 20             |
| Electrical class insulation | Clas II        |
| Colour                      | White          |
| U. G. R                     | <19            |
| Control gear included       | Yes            |
| Control gear                | DALI           |
| Flicker Free                | Yes            |
| Light source                | LED            |
| Type of LED                 | СОВ            |
| Colour temperature (K)      | 4000           |
| Colour consistency (SDCM)   | SDCM<3         |
| CRI                         | 90             |