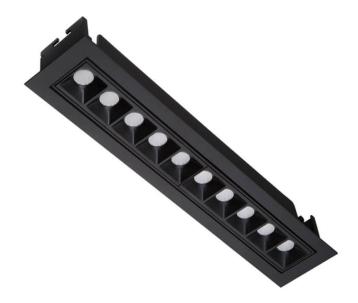

## Star-A

Lavov Downlights from the family Star-A , power 20 W and CRI 90  $\,$ with an optic 30 degrees made in Die Cast Aluminum finished in White with a real lumen output of 1220lm and an efficiency of 61lm/W. DALI driver.

| Item code    | 86.D031.4423.01 Indoor Downlights |  |
|--------------|-----------------------------------|--|
| Product type |                                   |  |
| Category     |                                   |  |
| Family       | STAR                              |  |
| Subfamily    | Star-A                            |  |
| Pictograms   | 220 v CRI C € Driver INCL.        |  |
|              | On                                |  |