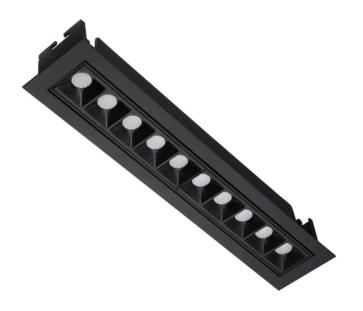

## Star-A

Lavov Downlights from the family Star-A ,power 20 W and CRI 90 with an optic 30 degrees made in Die Cast Aluminum finished in Black with a real lumen output of 1220lm and an efficiency of 61lm/W. DALI driver.

## Scheme

| Product                     |                |
|-----------------------------|----------------|
| Real power (W)              | 20             |
| Real luminous flux (Lm)     | 1220           |
| Luminous efficiency (Lm/W)  | 61             |
| Beam angle (º)              | 30             |
| Life time (h)               | 50000 h L80B10 |
| IP                          | 20             |
| Electrical class insulation | Clas II        |
| Colour                      | Black          |
| U. G. R                     | <19            |
| Control gear included       | Yes            |
| Control gear                | DALI           |
| Flicker Free                | Yes            |
| Light source                | LED            |
| Type of LED                 | СОВ            |
| Colour temperature (K)      | 4000           |
| Colour consistency (SDCM)   | SDCM<3         |
| CRI                         | 90             |