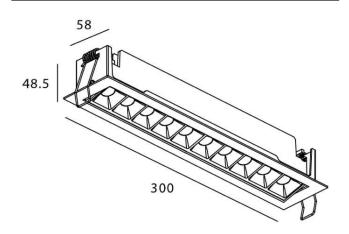

## Star-A

Lavov Downlights from the family Star-A ,power 20 W and CRI 90 with an optic 30 degrees made in Die Cast Aluminum finished in Black with a real lumen output of 1220lm and an efficiency of 61lm/W. DALI driver.

## Scheme

| Product                     |                |
|-----------------------------|----------------|
| Real power (W)              | 20             |
| Real luminous flux (Lm)     | 1220           |
| Luminous efficiency (Lm/W)  | 61             |
| Beam angle (º)              | 30             |
| Life time (h)               | 50000 h L80B10 |
| IP                          | 20             |
| Electrical class insulation | Clas II        |
| Colour                      | Black          |
| U. G. R                     | <19            |
| Control gear included       | Yes            |
| Control gear                | DALI           |
| Flicker Free                | Yes            |
| Light source                | LED            |
| Type of LED                 | СОВ            |
| Colour temperature (K)      | 4000           |
| Colour consistency (SDCM)   | SDCM<3         |
| CRI                         | 90             |