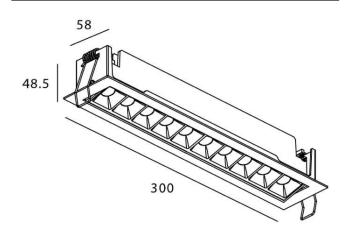

## Scheme

| Product                     |                |
|-----------------------------|----------------|
| Real power (W)              | 20             |
| Real luminous flux (Lm)     | 1220           |
| Luminous efficiency (Lm/W)  | 61             |
| Beam angle (º)              | 45             |
| Life time (h)               | 50000 h L80B10 |
| IP                          | 20             |
| Electrical class insulation | Clas II        |
| Colour                      | White          |
| U. G. R                     | <19            |
| Control gear included       | Yes            |
| Control gear                | ON/OFF         |
| Flicker Free                | Yes            |
| Light source                | LED            |
| Type of LED                 | СОВ            |
| Colour temperature (K)      | 4000           |
| Colour consistency (SDCM)   | SDCM<3         |
| CRI                         | 90             |