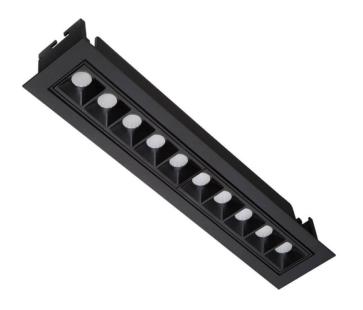

## Star-A

Lavov Downlights from the family Star-A ,power 20 W and CRI 90 with an optic 45 degrees made in Die Cast Aluminum finished in White with a real lumen output of 1220lm and an efficiency of 61lm/W. ON/OFF driver.

| ltem code    | 86.D031.4431.01<br>Indoor                |  |
|--------------|------------------------------------------|--|
| Product type |                                          |  |
| Category     | <br>Downlights                           |  |
| Family       | STAR                                     |  |
| Subfamily    | Star-A                                   |  |
| Pictograms   | 220 v CRI CE Driver<br>240 v 90 CE INCL. |  |
|              | On<br>Off IP 50000h<br>20 L80B10         |  |